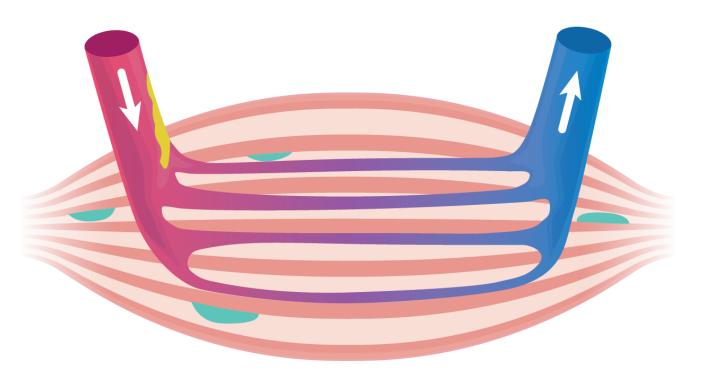

#### HEALTH IMPLICATIONS: DEVELOPING STRATEGIES TO COUNTERACT DISEASE. For instance PERIPHERAL ARTERY DISEASE

Lack of blood flow in muscles leads to Peripheral Artery Diseases