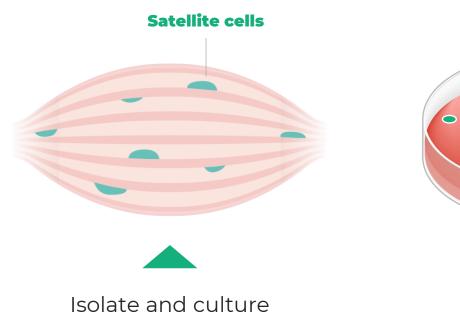

#### EXERCISE- NUTRITION: USING OUR EXPERTISE TO GROW MUSCLE IN A DISH

Isolate and culture satellite cells

Expand the **cells** in a dish

Make beef in a culture incubator

**ETH** zürich