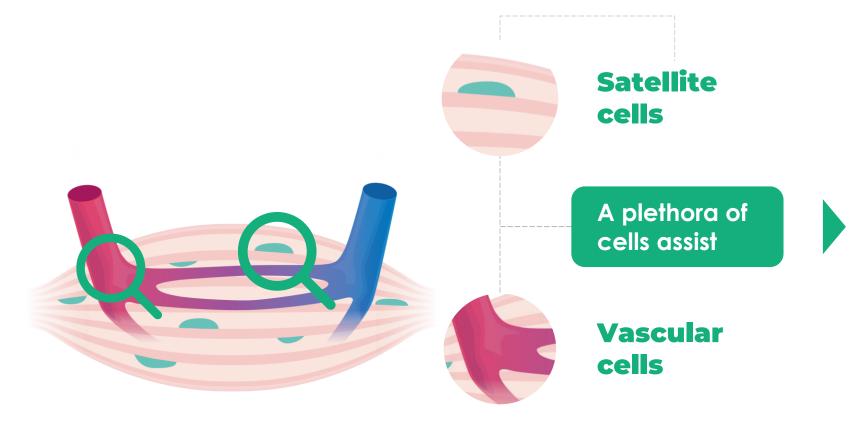

## OUR RESEARCH GOAL IS HOW **MUSCLE ADAPTS TO TRAINING** AND HOW **MUSCLE REPAIRS FROM INJURY**